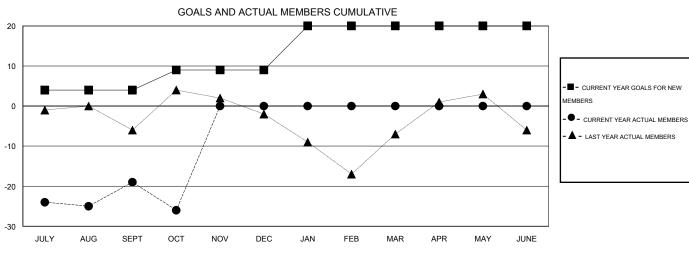

| Members                     |                    |                                     |                    |                  |  |  |  |  |  |  |
|-----------------------------|--------------------|-------------------------------------|--------------------|------------------|--|--|--|--|--|--|
| RESULTS FOR 2016-2017       |                    |                                     |                    |                  |  |  |  |  |  |  |
| QUARTER                     | NEW MEMBER<br>GOAL | CHARTER AND<br>NEW MEMBERS<br>ADDED | DROPPED<br>MEMBERS | NET<br>GAIN/LOSS |  |  |  |  |  |  |
| JULY/AUG/SEPT OCT/NOV/DEC   | 4<br>5             | 19<br>9                             | 38<br>16           | -19<br>-7        |  |  |  |  |  |  |
| JAN/FEB/MAR<br>APR/MAY/JUNE | 11<br>0            | 0                                   | 0<br>0             | 0<br>0           |  |  |  |  |  |  |